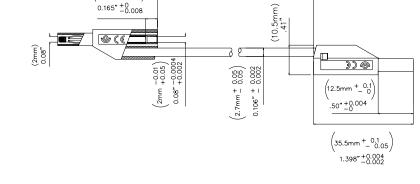

# **Specifications**

(4.20 mm + 0.2)

| Operating Temperature | -20 °C to +80 °C                                  |
|-----------------------|---------------------------------------------------|
| Max Current           | 10A                                               |
| Max Voltage           | 600 V CAT II                                      |
| Max Resistance        | 15 m $\Omega$ at 20 inch 20 m $\Omega$ at 39 inch |

All dimensions are in inches. Tolerances (except noted):  $.xx = \pm .02$ " (,51 mm),  $.xxx = \pm .005$ " (,127 mm). All specifications are to the latest revisions. Specifications are subject to change without notice. Registered trademarks are the property of their respective companies.